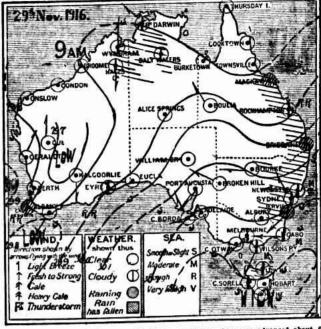

WOUNDED.

LIEUT. A. BROWN.
Arnold Brown, youngest
James Brown, of Pitsmoo
s been wounded. He
p, 1815, leaving Australia

ILL IN HOSPITAL.

AUSTRALIAN WEATHER.

THE "RERALD" MAP.

ARRIVALA-Nov. 2

DEPARTURE.—Nov. 29. STRAMERS DUE TO-DAY.
Kasier-i-Hind, from London, via porta.
St. Albans, from Kobe, via porta.
Matungs, from Rabaul and the Bolomon